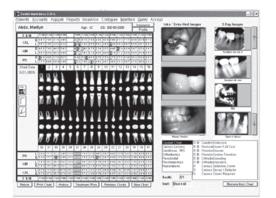

## **FREE EZ Perio & EZ Imaging** (Reg. priced at \$500 each!)

EZ-PERIO-CHARTING makes perio-charting guicker, smoother, and more accurate. Record information including bone loss, plaque, probing depths, gingival margins, bleeding points, and furcation grades.

EZ-IMAGING allows capture of intra-oral images, digital x-rays, & patient photos directly into patient's chart; Print picture centered with patient name, birth date and social security number; Increase case acceptance & quick turn around of insurance payments.